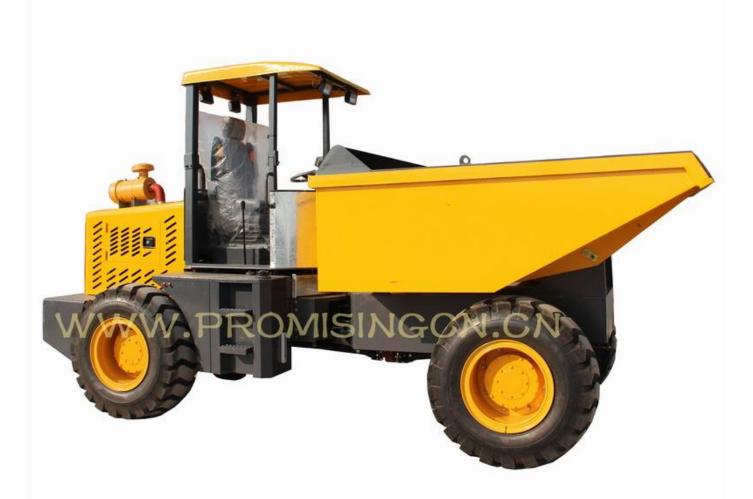

# 9.0T Articulated Site Dumper

## **Applications:**

A dumper is a vehicle designed for carrying bulk material, often on building sites. Our compact dumpers are designed for any application from conventional building construction and landscaping to tunnel construction and demolition work. This three-way dumper provides an ideal solution as multi-function dumper when considerable manoeuvrability is required. They are ideal vehicles for transport and distribution of materials at building sites and for road works.

### Features:

- 1. Articulated joint
- 2. Excellent product quality
- 3. Durable and easy to service
- 4. Impressive turning radius for precision and efficiency
- 5. User-friendliness combined with excellent driver comfort
- 6. Power Swivel skips enable effective placement of load either side
- 7. Available with closed cab and heating

#### Photo:

QINGDAD PROMISING INTERNATIONAL CO., LTD.

#### Note:

- 1. All photos are for reference only. Machines shown may include optional parts.
- 2. Available optional parts include Hydraulic Joystick, 180 degree Rotating Dump Bucket, Bulldozing Blade, Self-Loading Bucket and Canopy.
- 3. All specifications and design characteristics are subject to change without prior notice.
- 3. All specifications and design characteristics are subject to change without prior notice.